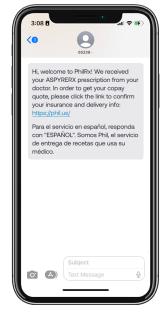

### PhilRx will work directly with your patient:

- Patient will receive a text from PhilRx within minutes of you sending Rx
- PhilRx will determine your patients' insurance coverage
- PhilRx will collect any out of pocket payments
- If AspyreRx is not covered by your patient's insurance, eligible patients will be offered a self-pay option of \$65 for a 90 day treatment. This will be offered while we secure insurance coverage.

Inform patients that they will receive a text from PhilRx and kindly ask them to click the link to begin the process.